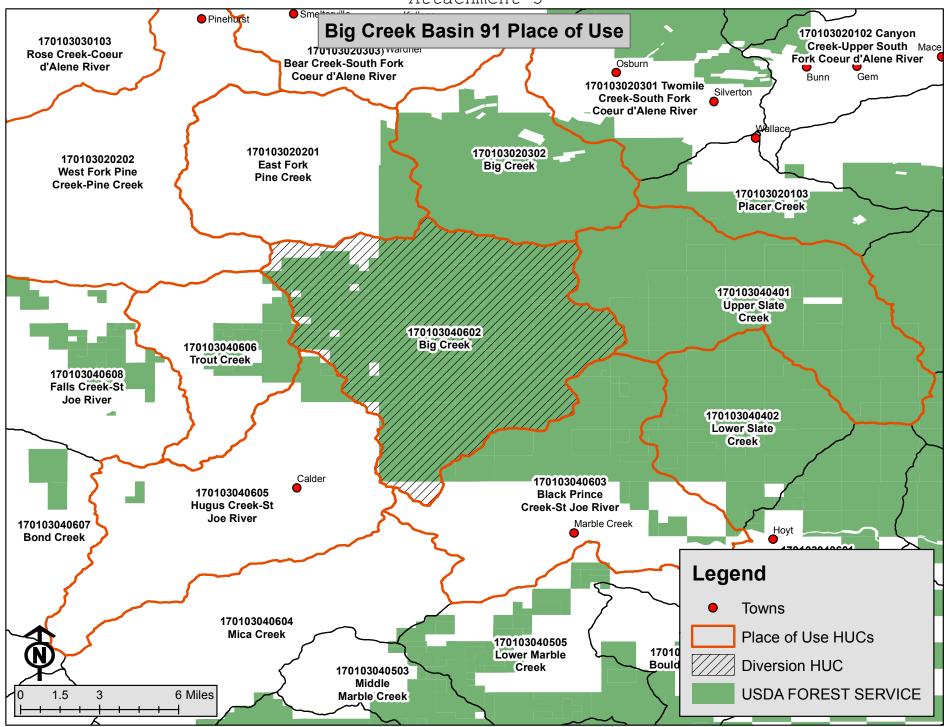

the purposes of the Organic Administration Act of 1897.

PLACE OF USE: National Forest System land in the Big Creek subwatershed (HUC12 170103040602), Trout Creek subwatershed (HUC12 170103040606), Hugus Creek-St Joe River subwatershed (HUC12 170103040605), Black Prince Creek-St Joe River subwatershed (HUC12 170103040603), Upper

Slate Creek subwatershed (HUC12 170103040401), Big Creek subwatershed (HUC12 170103020302), East Fork Pine Creek subwatershed (HUC12 170103020201) and West Fork

Pine Creek-Pine Creek subwatershed (HUC12 170103020202).

See Attachment 3.